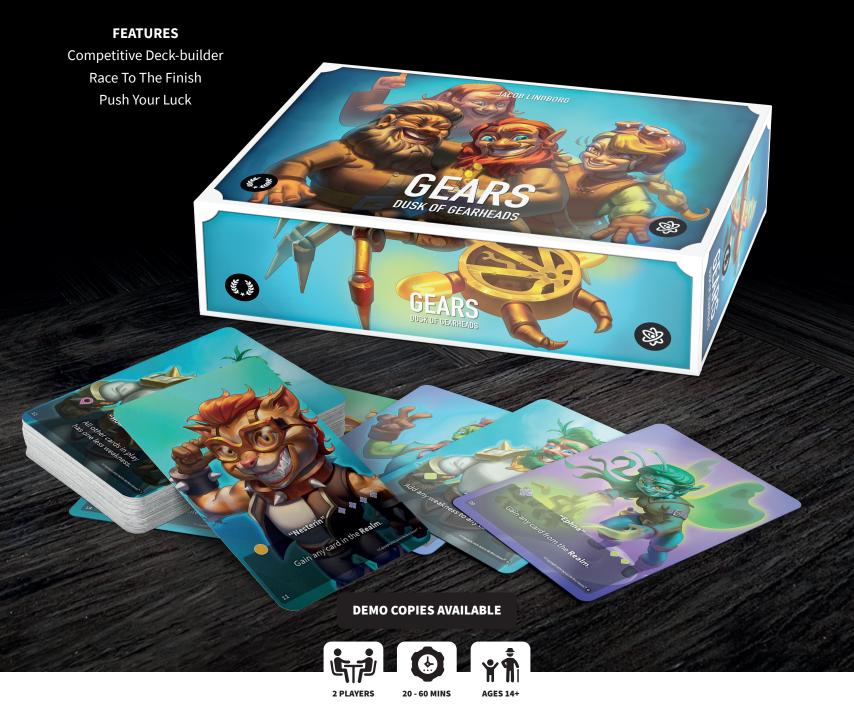

#### **COMPONENTS**

Rulebook, 300 cards

**An aggressive steam punk push-your-luck card game, for two players.** To win, hire crew members, fight off your competitors and resolve for victory. If you act too fast, you might not get the upper hand. If you are too cautious, you might lose the race.

TITLE

Gears: Dusk of Gearheads

**DESIGNER** 

**Luudos Studio** 

SKU

GRSS0002

**WEIGHT** 

1.0kg / 2.2lb

**DIMENSIONS** 

290mm x 140mm x 70mm

**CASE COUNT** 

20

**MSRP** 

€49

#### **RULEBOOK**

https://luudos.studio/gears/rules/

**CATEGORY** 

Deck-building card game.

**COMPONENTS** 

Rulebook, 300 cards

IN DEVELOPMENT...