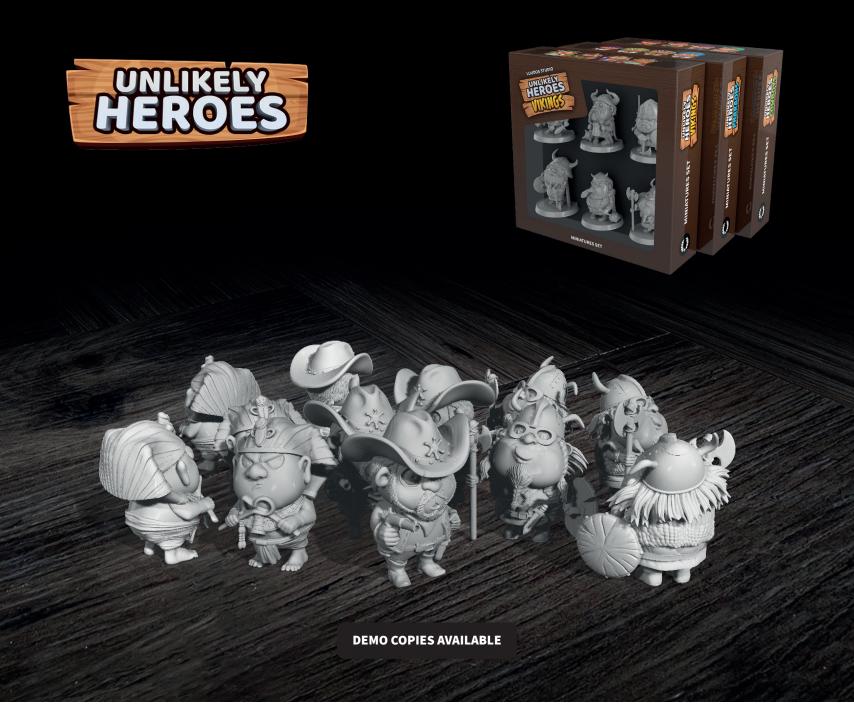

#### TITLE

Unlikely Heroes: Miniature Set (Vikings/Pharaohs/Cowboys) **SKU** 

AEUH0021/ AEUH0022/ AEUH0023

#### WEIGHT

0.3kg / 0.7lb

#### **DIMENSIONS**

140mm x 140mm x 40mm

#### **CASE COUNT**

60

#### **MSRP**

€19

#### **CATEGORY**

Accessory.

#### **COMPONENTS**

6 x Miniatures.

IN DEVELOPMENT...

A highly competitive deck-destructor. It is built from the core to be an aggressive game of powers and weaknesses. Attacking and defending will cost you profoundly and exhaust your hand. Be careful not to be too aggressive or too defensive, as you might lose your advantage. Pick your battles, save your strength, take the hit and fight back when your opponent is exhausted.