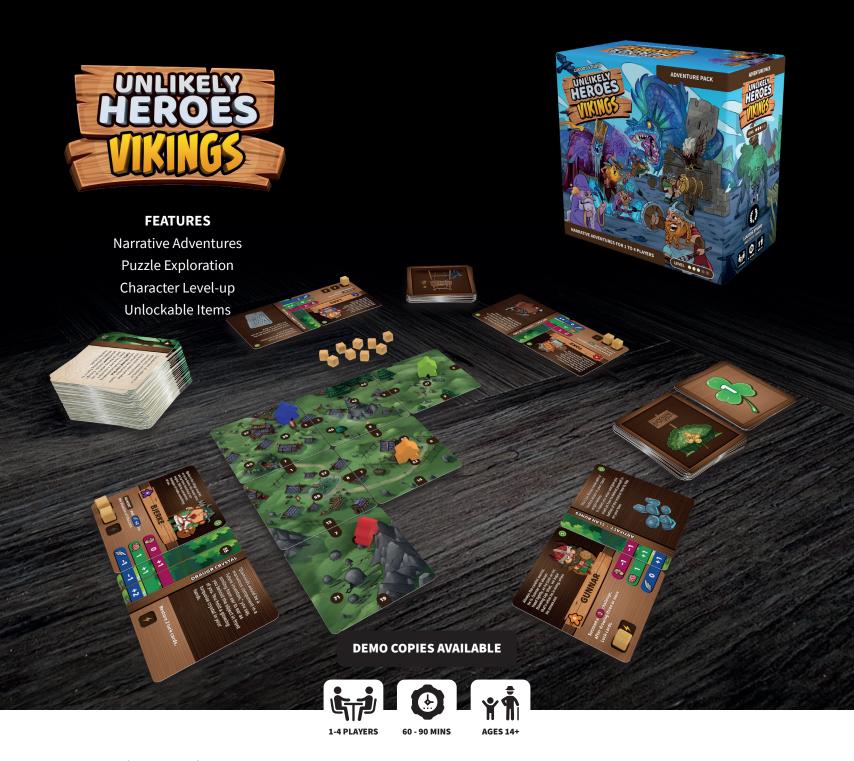

# DRACULA Frankenstein's Banquet

TITLE

Unlikely Heroes: Vikings

**DESIGNER** 

Luudos Studio

SKU

AEUH0001

**WEIGHT** 

0.7kg / 1.5lb

**DIMENSIONS** 

140mm x 140mm x 80mm

**CASE COUNT** 

30

**MSRP** 

€29

#### **RULEBOOK**

https://luudos.studio/unlikely-heroes/rules/

#### **CATEGORY**

Adventure card game.

#### **COMPONENTS**

Rulebook, Adventure book, 200+ Game cards, 20 x Acrylic cubes, 4 x Meeples.

TITLE

Unlikely Heroes: Pharaohs

**DESIGNER** 

**Luudos Studio** 

SKU

AEUH0002