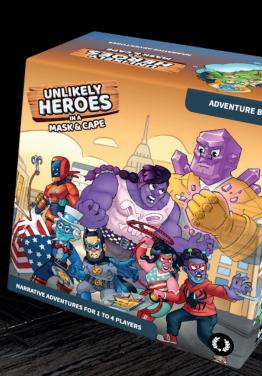

# DRACULA Frankenstein's Banquet

TITLE

Unlikely Heroes: Vikings

**DESIGNER** 

Luudos Studio

SKU

AEUH0001

**WEIGHT** 

0.7kg / 1.5lb

**DIMENSIONS** 

140mm x 140mm x 80mm

**CASE COUNT** 

30

**MSRP** 

€29

#### **RULEBOOK**

https://luudos.studio/unlikely-heroes/rules/

#### **CATEGORY**

Adventure card game.

#### **COMPONENTS**

Rulebook, Adventure book, 200+ Game cards, 20 x Acrylic cubes, 4 x Meeples.

TITLE

Unlikely Heroes: Pharaohs

**DESIGNER** 

**Luudos Studio** 

SKU

AEUH0002