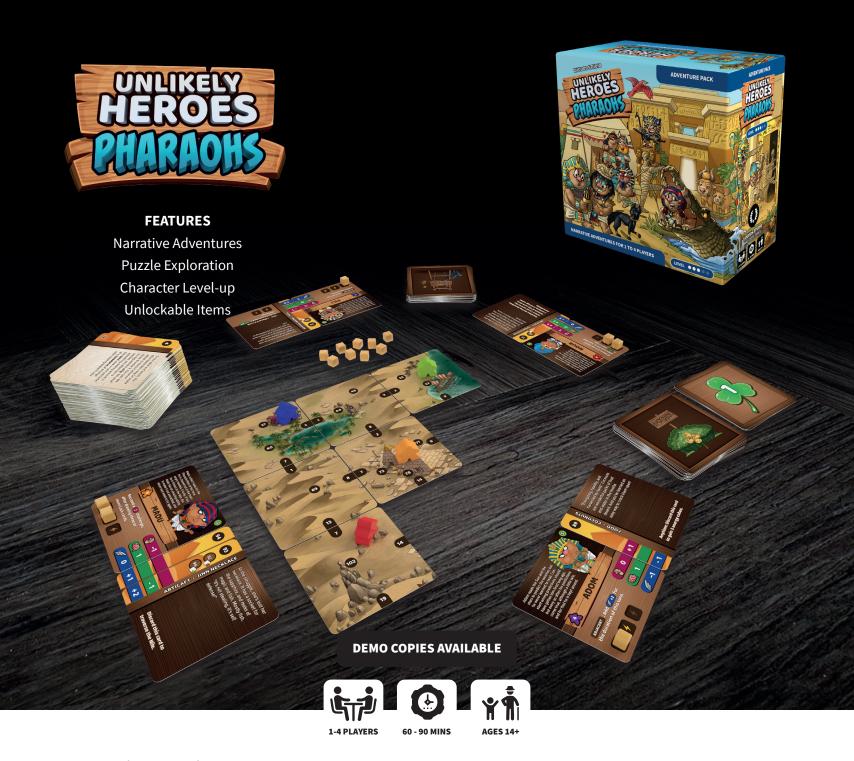

#### **COMPONENTS**

Rulebook, Adventure book, 200+ Game cards, 20 x Acrylic cubes, 4 x Meeples.

TITLE

Unlikely Heroes: Pharaohs

**DESIGNER** 

**Luudos Studio** 

SKU

AEUH0002

**WEIGHT** 

0.7kg / 1.5lb

**DIMENSIONS** 

140mm x 140mm x 80mm

**CASE COUNT** 

30

**MSRP** 

€29

#### **RULEBOOK**

https://luudos.studio/unlikely-heroes/rules/

#### **CATEGORY**

Adventure card game.

#### **COMPONENTS**

Rulebook, Adventure book, 200+ Game cards, 20 x Acrylic cubes, 4 x Meeples.

TITLE

**Unlikely Heroes: Cowboys** 

**DESIGNER** 

**Luudos Studio** 

SKU

AEUH0003