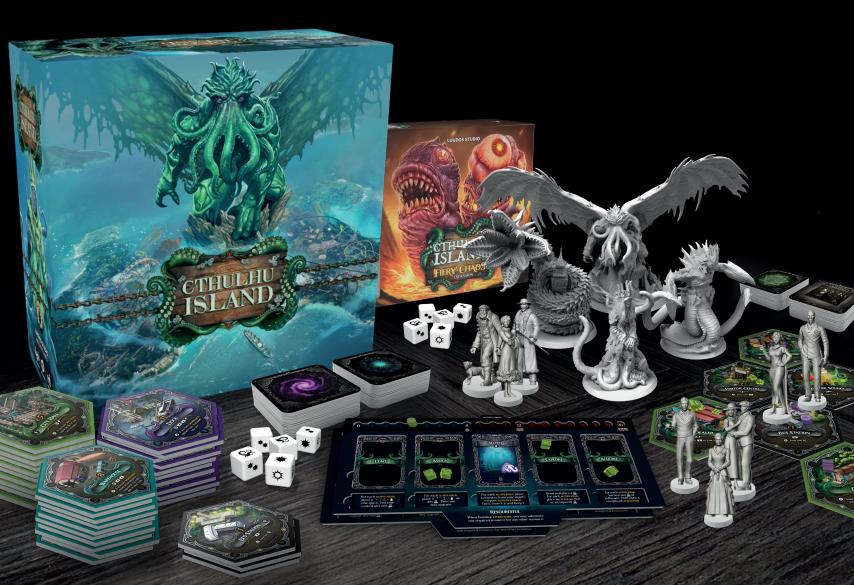

IONS** 

290mm x 140mm x 70mm

**CASE COUNT** 

20

**MSRP** 

€49

#### **RULEBOOK**

https://luudos.studio/gears/rules/

#### **CATEGORY**

Deck-building card game.

#### **COMPONENTS**

Rulebook, 300 cards







**An aggressive steam punk push-your-luck card game, for two players.** To win, hire crew members, fight off your competitors and resolve for victory. If you act too fast, you might not get the upper hand. If you are too cautious, you might lose the race.

TITLE

Gears: Dusk of Gearheads

**DESIGNER** 

**Luudos Studio** 

SKU

GRSS0002

**WEIGHT** 

1.0kg / 2.2lb

**DIMENSIONS** 

290mm x 140mm x 70mm

**CASE COUNT** 

20

**MSRP** 

€49

#### **RULEBOOK**

https://luudos.studio/gears/rules/

**CATEGORY** 

Deck-building card game.

**COMPONENTS** 

Rulebook, 300 cards















IN DEVELOPMENT...

















# OMENS









IN DEVELOPMENT...





© 2019 Luudos Studio. All rights reserved. Rønnegade 9, 1., 2100 København Ø, Denmark.

#### **CONTACT DETAILS**

info@storyy.design https://luudos.storyy.design @luudos.studio on facebook, youtube and discord