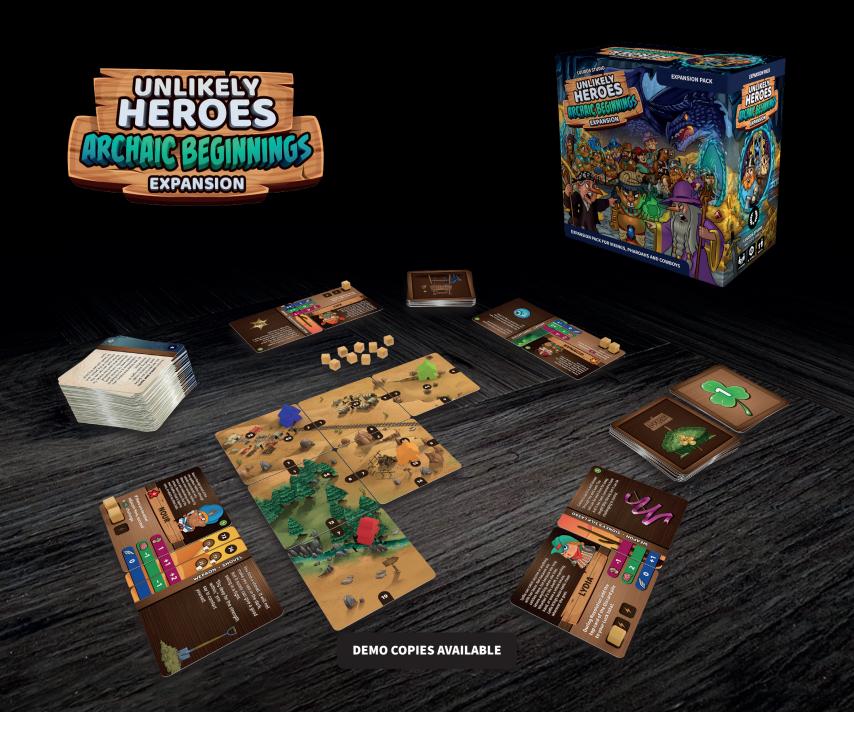

#### TITLE

Unlikely Heroes: Archaic Beginnings Expansion

#### **DESIGNER**

Luudos Studio

#### SKU

AEUH0004

#### **WEIGHT**

0.7kg / 1.5lb

#### **DIMENSIONS**

140mm x 140mm x 80mm

#### **CASE COUNT**

30

#### **MSRP**

€29

#### **RULEBOOK**

https://luudos.studio/unlikely-heroes/rules/

#### **CATEGORY**

Adventure card game.

#### **COMPONENTS**

Rulebook, Adventure book, 100+ Game cards.