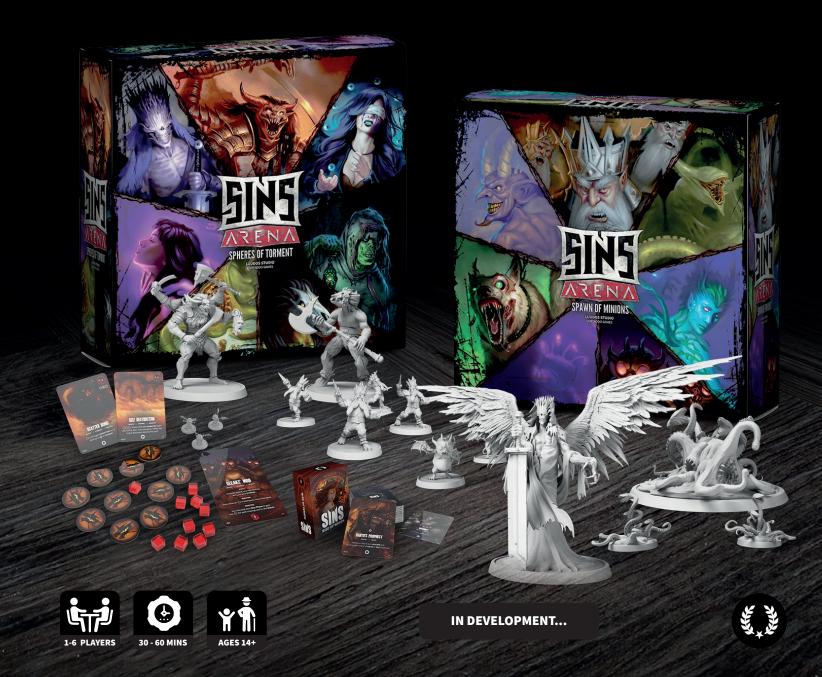

#### **COMPONENTS**

6 x Miniatures.

IN DEVELOPMENT...

A highly competitive deck-destructor. It is built from the core to be an aggressive game of powers and weaknesses. Attacking and defending will cost you profoundly and exhaust your hand. Be careful not to be too aggressive or too defensive, as you might lose your advantage. Pick your battles, save your strength, take the hit and fight back when your opponent is exhausted.

TITLE

SINS DUEL: Wrath vs Gluttony

**DESIGNER** 

Luudos Studio

SKU

SNSS1001

**WEIGHT** 

0.7kg / 1.5lb

**DIMENSIONS** 

140mm x 140mm x 80mm

**CASE COUNT** 

30

**MSRP** 

€29

#### **RULEBOOK**

https://luudos.studio/sins-duel/rules/

#### **CATEGORY**

Deck-building card game.

#### **COMPONENTS**

Rulebook, 200+ Game cards

A highly competitive deck-destructor. It is built from the core to be an aggressive game of powers and weaknesses. Attacking and defending will cost you profoundly and exhaust your hand. Be careful not to be too aggressive or too defensive, as you might lose your advantage. Pick your battles, save your strength, take the hit and fight back when your opponent is exhausted.