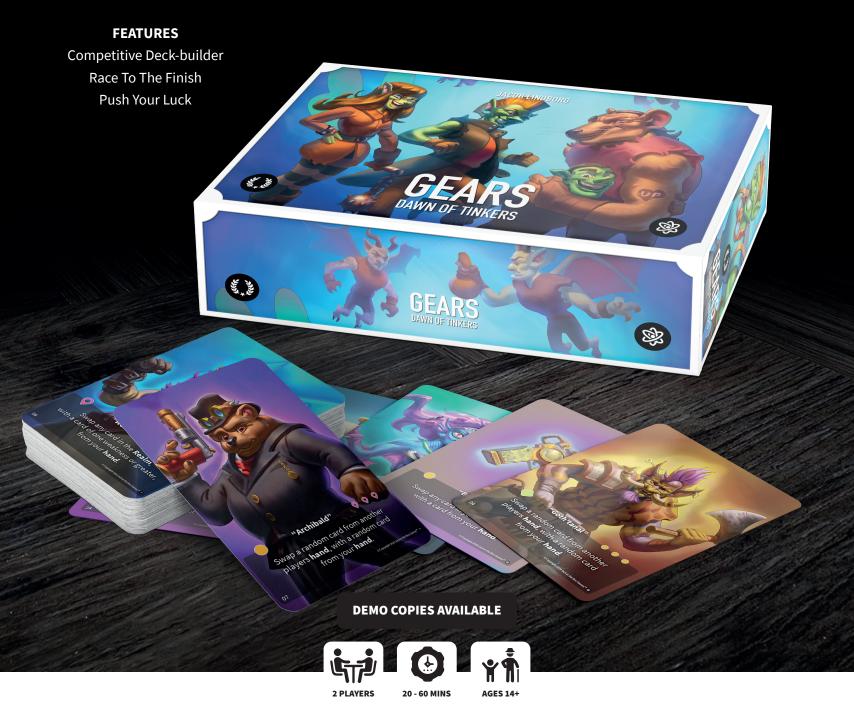

#### **COMPONENTS**

Rulebook, 200+ Game cards

An aggressive steam punk push-your-luck card game, for two players. To win, hire crew members, fight off your competitors and resolve for victory. If you act too fast, you might not get the upper hand. If you are too cautious, you might lose the race.

TITLE

Gears: Dawn of Tinkers

**DESIGNER** 

**Luudos Studio** 

SKU

GRSS0001

**WEIGHT** 

1.0kg / 2.2lb

**DIMENSIONS** 

290mm x 140mm x 70mm

**CASE COUNT** 

20

**MSRP** 

€49

#### **RULEBOOK**

https://luudos.studio/gears/rules/

#### **CATEGORY**

Deck-building card game.

#### **COMPONENTS**

Rulebook, 300 cards

**An aggressive steam punk push-your-luck card game, for two players.** To win, hire crew members, fight off your competitors and resolve for victory. If you act too fast, you might not get the upper hand. If you are too cautious, you might lose the race.