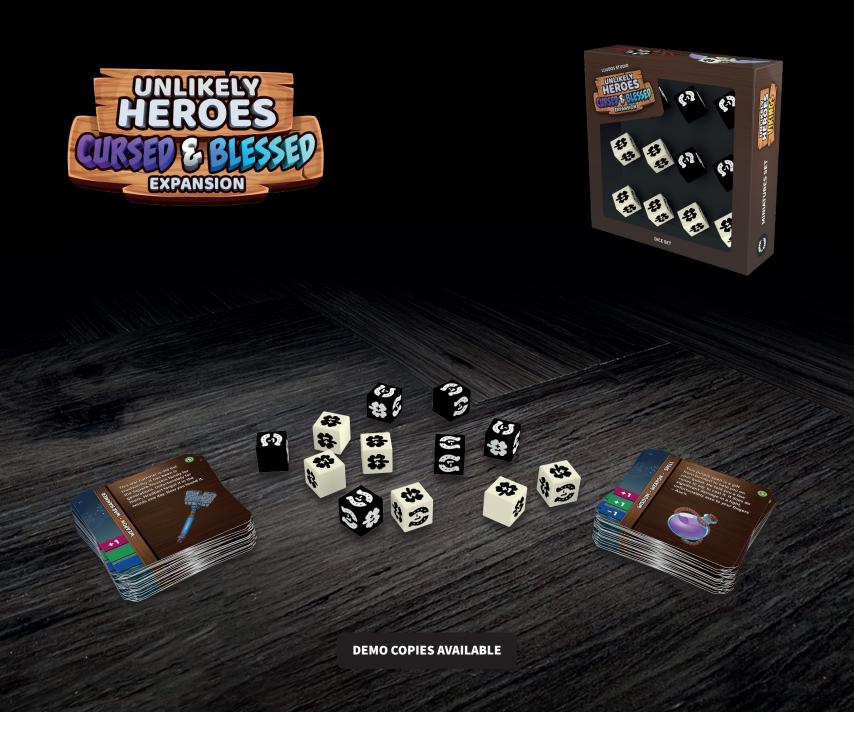

#### TITLE

Unlikely Heroes: Cursed & Blessed Expansion

#### **DESIGNER**

Luudos Studio

#### SKU

AEUH0005

#### **WEIGHT**

0.3kg / 0.7lb

#### **DIMENSIONS**

140mm x 140mm x 40mm

#### **CASE COUNT**

60

#### **MSRP**

€19

#### **RULEBOOK**

https://luudos.studio/unlikely-heroes/rules/

#### **CATEGORY**

Adventure card game.

#### **COMPONENTS**

6 cursed dice, 6 blessed dice, 30 cards.