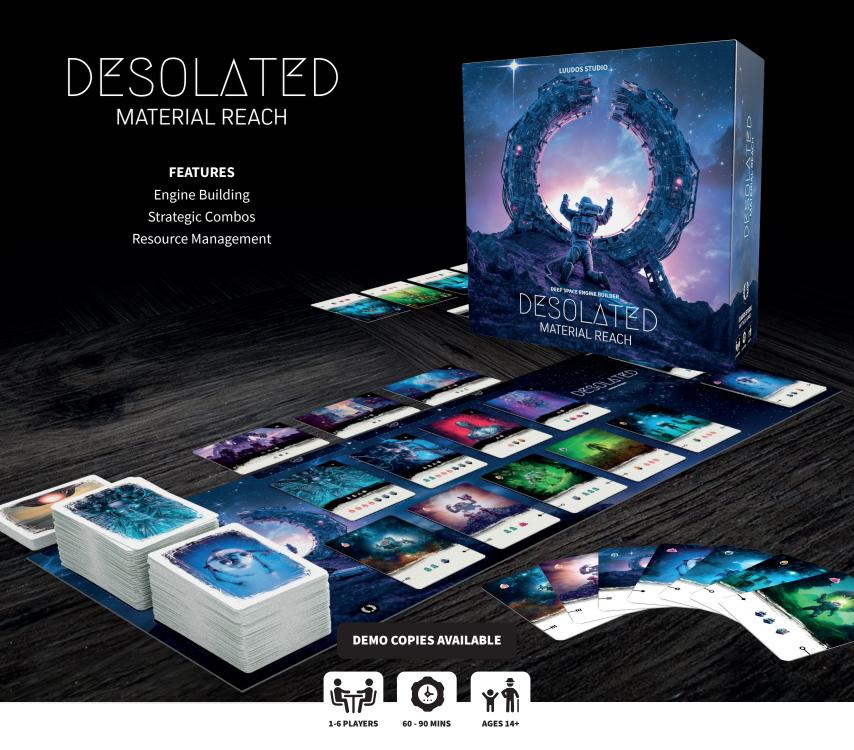

A stunning sci-fi engine-builder with resource management. Players compete as Racloirs in the hunt for rare materials while optimizing their exploration. Build chained engines, make trades to influence with the alien Arkeheins and ultimately achieve precious Insula landmarks to win the game.

TITLE

Desolated: Material Reach

**DESIGNER** 

Luudos Studio

SKU

DSLT0005

**WEIGHT** 

2.2kg / 4.8lb

**DIMENSIONS** 

230mm x 230mm x 90mm

**CASE COUNT** 

20

**MSRP** 

€49

#### **RULEBOOK**

https://luudos.studio/desolated/rules/

#### **CATEGORY**

Engine builder, Card game.

#### **COMPONENTS**

Rulebook, Game board, 6 Player references, 650+ Game cards, 248 x Material tokens.

A humorous party, roleplaying, and social-deduction game, with artwork by The Mico. It is all against each other in a verbal fight. Villagers argue for their life using "Excuse" cards to craft their pleas and take cues from "Act" cards to further ingrate themselves. Their goal is to convince the Count not to eat them. Yet some players might have a hidden agenda, and so Dracula must choose his meal carefully.