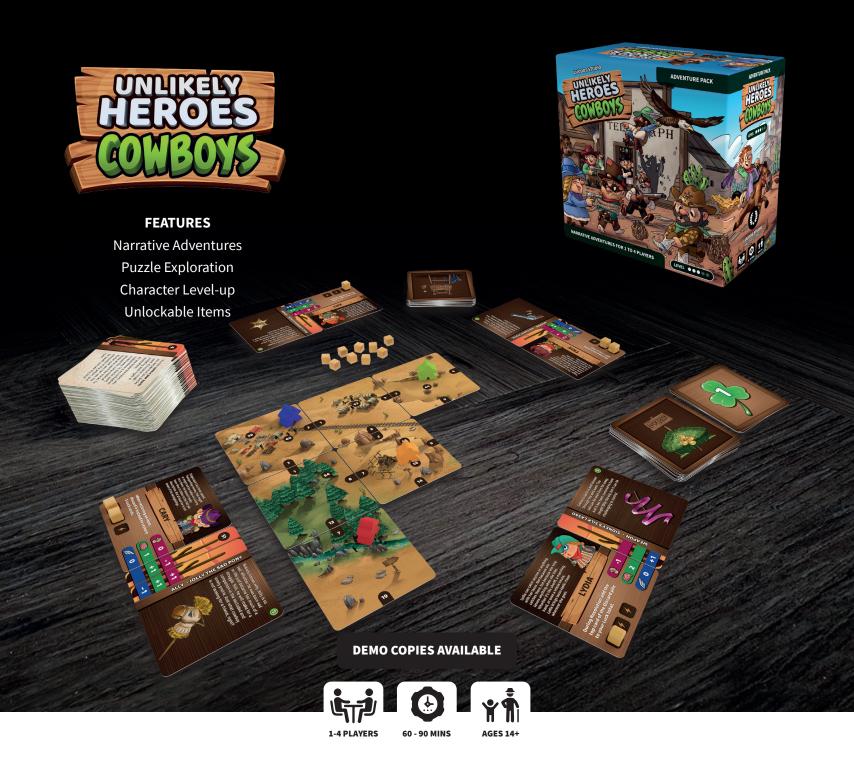

#### **COMPONENTS**

Rulebook, Adventure book, 200+ Game cards, 20 x Acrylic cubes, 4 x Meeples.

TITLE

**Unlikely Heroes: Cowboys** 

**DESIGNER** 

**Luudos Studio** 

SKU

AEUH0003

**WEIGHT** 

0.7kg / 1.5lb

**DIMENSIONS** 

140mm x 140mm x 80mm

**CASE COUNT** 

30

**MSRP** 

€29

#### **RULEBOOK**

https://luudos.studio/unlikely-heroes/rules/

#### **CATEGORY**

Adventure card game.

#### **COMPONENTS**

Rulebook, Adventure book, 200+ Game cards, 20 x Acrylic cubes, 4 x Meeples.